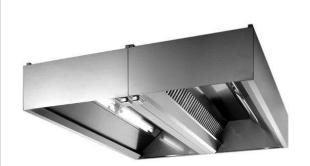

## Ventilation Equipment 304 S\_S Island Hood+Filters+Lamps 4000x2600mm

| ITEM #  |  |
|---------|--|
| MODEL # |  |
| NAME #  |  |
| SIS #   |  |
| AIA#    |  |

640242 (STCF2640)

304 stainless steel Island Hood with filters and lamps

# Ventilation Equipment 304 S\_S Island Hood+Filters+Lamps 4000x2600mm