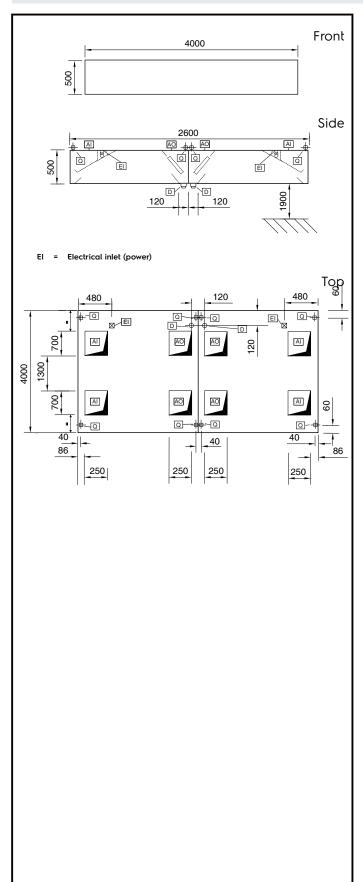

#### **Electric** Supply voltage: 640242 (STCF2640) 220 V/1N ph/50 Hz **Total Watts:** 0.64 kW Capacity: Supply capacity: $0 \text{ m}^3/\text{h}$ **Key Information:** External dimensions, Width: 4000 mm External dimensions, Depth: 2600 mm External dimensions, Height: 500 mm Net weight: 486 kg

13200 mc/h

Air Emission:

Air capacity:

Ventilation Equipment 304 S\_S Island Hood+Filters+Lamps 4000x2600mm